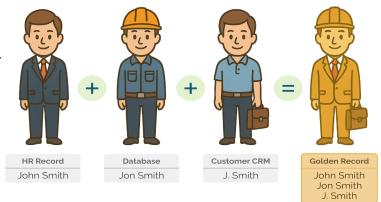

#### Gain a 360 Degree View

EntityStream transforms your fragmented data by cleansing inconsistent records and intelligently linking information across disparate systems. Mapping unique relationships for matched entities and establishing a single source of truth while maintaining an event-driven architecture ensures your organization will always have the most current data snapshot with full transparency.

<sup>\*</sup> Annual cost to the U.S. economy due to poor data quality according to IBM

Imagine a single source of truth for smarter decisions.