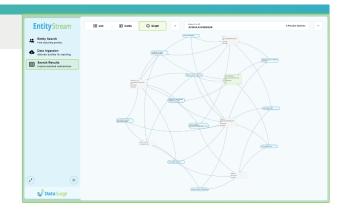

liance readiness.



Industry analysts estimate that poor data quality alone costs the U.S. economy \$3.1 trillion\* annually through wasted labor, flawed reporting, and bad decisions. At the core of the problem?

Most systems can't accurately identify and unify records that refer to the same real-world entity — whether it's a person, product, or organization.

Our Answer: EntityStream

#### Gain a 360 Degree View

EntityStream transforms your fragmented data by cleansing inconsistent records and intelligently linking information across disparate systems. Mapping unique relationships for matched entities and establishing a single source of truth while maintaining an event-driven architecture ensures your organization will always have the most current data snapshot with full transparency.



<sup>\*</sup> Annual cost to the U.S. economy due to poor data quality according to IBM



Imagine a single source of truth for smarter decisions.

#### Intelligent, Scalable, and Built for the Enterprise

#### **Next-Gen Record Matching**

EntityStream transforms raw data into vector representations that capture context and relationships. Al and vector search speed up processing and reduce compute costs without compromising accuracy.

#### Always Up-to-Date

Leveraging a powerful event-driven architecture powered by Kafka and streaming table paradigms, continuously updates as new data is added.





#### **OUR KEY CUSTOMERS:**

"Data Surge was instrumental in building our next-generation data solution. They quickly assessed our current landscape and recommended strategies that enabled u